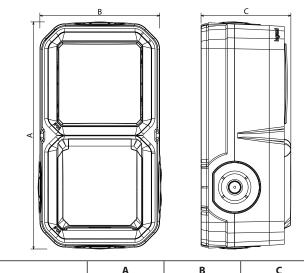

## 3. OVERALL DIMENSIONS (mm)

|                            | Α     | В    | c     |
|----------------------------|-------|------|-------|
| Flush-mounting<br>complete | 155.5 | 84.5 | 61.55 |