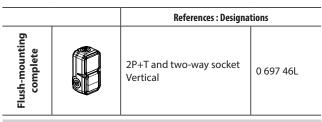

128, av. du Maréchal-de-Lattre-de-Tassigny - 87045 LIMOGES Cedex Tél. : 0 (+33) 5 55 06 87 87 - Fax : 0 (+33) 5 55 06 88 88 www.legrand.com

# Plexo™ 2P+E Schuko socket outlets -Lighting control

Cat. No(s): 0 697 46L



## 1. USE

Weatherproof wiring accessory system for residential and professional plant rooms (garages, cellars, car parks, industrial workshops and kitchens) as well as outdoor environments (terraces, gardens, camp sites, etc). Socket outlets with protection eclips and lighting control.

## 2. RANGE



## 3. OVERALL DIMENSIONS (mm)



|                            | Α     | В    | c     |
|----------------------------|-------|------|-------|
| Flush-mounting<br>complete | 155.5 | 84.5 | 61.55 |

## 4. CONNECTION

Type of terminals: automatic

Terminal capacity: 1.5 mm<sup>2</sup> - 2.5 mm<sup>2</sup> (1 or 2 conductors) Stripping length: 12 mm

## **5. TECHNICAL CHARACTERISTICS**

### 5.1 Protection index

Protection against solid and liquid bodies:

\_ IP 55 with flap closed

\_ IP 44 with flap open Protection against impact: IK 08

#### 5.2 Material characteristics

Box, support: PP reinforced Front plate, flap, rocker: ABS Entry gland, cover plate: PP + SEBS Mechanism: PC

UV-resistant

Halogen-free

Resistance to salt spray: 7 days (168 h)

Self-extinguishing:

 $850^\circ\text{C/30