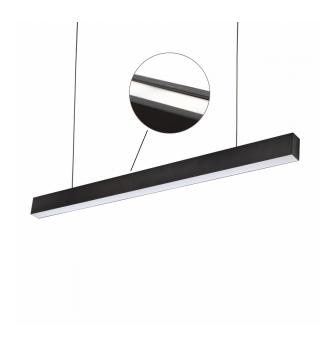

Working temperature range -20/+40 °

> Lifespan 50000 h

Housing material Aluminum

Protection class IP20

> Colour Black

Dimension (axbxc) 1680X44X74 mm

> Weight 2.8 kg

For use Inside

Assembly method Suspended

> Application Inside

> > Made in

Other L90B10 - 74000h,

<sup>\*</sup>Applies to the LED source used. \*\*Luminaire luminous flux