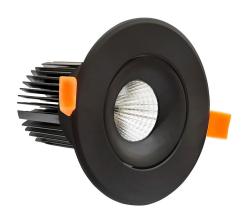

**( E** 

Power 27 W

Colour temperature 3000 K

Beam angle **60** °

Voltage 230 V

Light colour **WW** 

Protection class IP20

CEL42PR02783060B\_DALI

## Technical data:

Product code WOJP07939

Power 27 W

Nominal current 129.1 mA

Voltage 230 V

Energy consumption 27 kWh/1000h

Frequency 50HZ Hz

Protection class I

Power supply included

Manufacturer of power supply OSRAM

Power factor 0.93

Useful luminous flux\* 3510 lm (360°)

Luminous flux\*\* 2970 lm (360°)

Light efficiency 130 lm/W

Colour temperature 3000 K

Light colour **WW** 

Beam angle 60 °

RA **80** 

Light source included +

Producer of LED diodes CREE

Uniformity of color SDCM max 3

Dimmable **DALI** 

Working temperature range -20/+40 °

Lifespan **50000 h** 

Housing material Aluminum

Protection class IP20

Colour Black

Dimension (axbxc) 180x130 mm

Mounting hole 0145 mm

Weight 1.11 kg

For use Inside

Assembly method Recessed